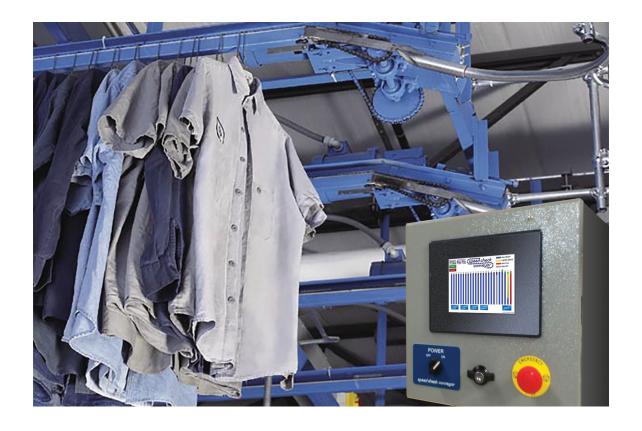

The Powered Storage Conveyor (PSC) is an overhead level garment storage and transport conveyor which can double your floor space! The PSC provides an ideal solution for overhead route storage without the use of platforms. Versatile touchscreen interface allows easy operator control with load and unload monitoring. Reversing functions allow partial unloading so one rail can be used for more than one route. Interface also offers adjustment of load rate or number of garments per foot. The quality you produce is the quality you ship with this gravity free, durable system.